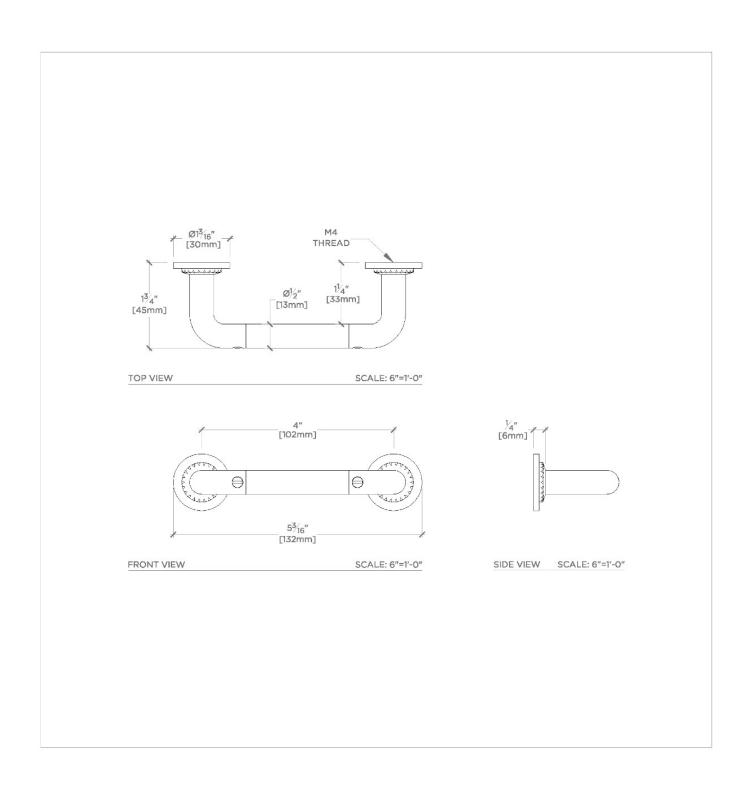

## **TECHNICAL DETAILS**

Hardware Primary Material: Brass Hardware Shape: Pull Length: 5"

SHOWN IN HENRY CHRONOS 4" PULL | CNHW04

**INSPIRATION** 

**CODES & STANDARDS** 

Inspired by dive watches, Henry Chronos radiates design prowess and technical precision. Chronos retains the design integrity of our original, iconic Henry collection, while imbuing it with modern details and exquisite materials.

| PRODUCT F | EATURES |
|-----------|---------|
|-----------|---------|

CERTIFICATIONS

Solid brass

Machined and hand-finished

 $\label{eq:Made in the UK} \mbox{Made in the UK}$ 

Includes per fixing: M4 1" Screw and M4 1 1/2" screw