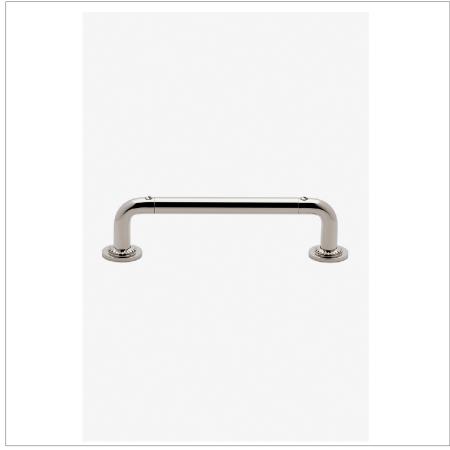

## **HENRY CHRONOS**

CNHW06

Henry Chronos 6" Pull

## **TECHNICAL DETAILS**

Hardware Primary Material: Brass Hardware Shape: Pull Length: 5"

SHOWN IN HENRY CHRONOS 6" PULL | CNHW06

#### **INSPIRATION**

Inspired by dive watches, Henry Chronos radiates design prowess and technical precision. Chronos retains the design integrity of our original, iconic Henry collection, while imbuing it with modern