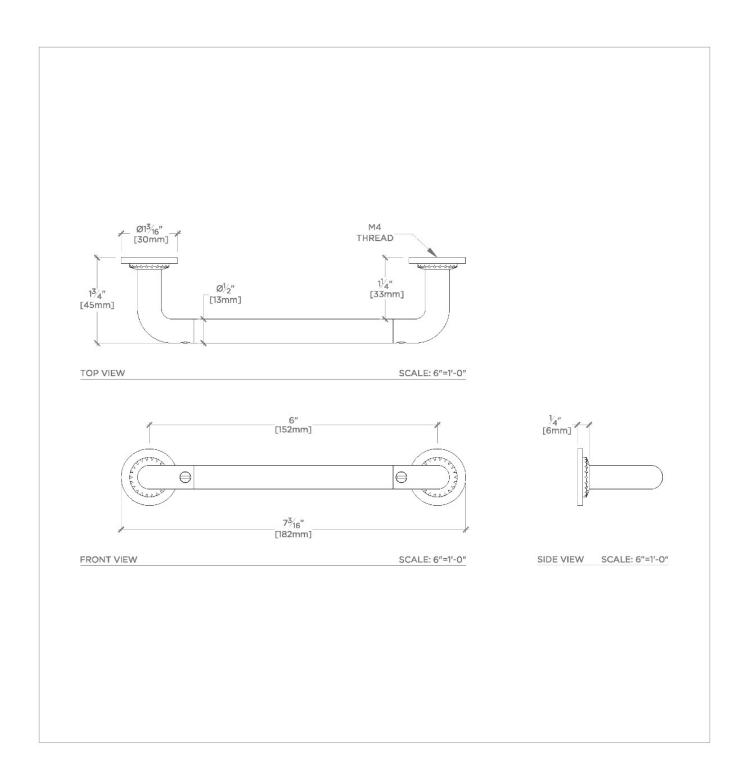

## **TECHNICAL DETAILS**

Hardware Primary Material: Brass Hardware Shape: Pull Length: 5"

SHOWN IN HENRY CHRONOS 6" PULL | CNHW06

Solid brass

Machined and hand-finished

 $\label{eq:Made in the UK} \mbox{Made in the UK}$ 

Includes per fixing: M4 1" Screw and M4 1 1/2" screw