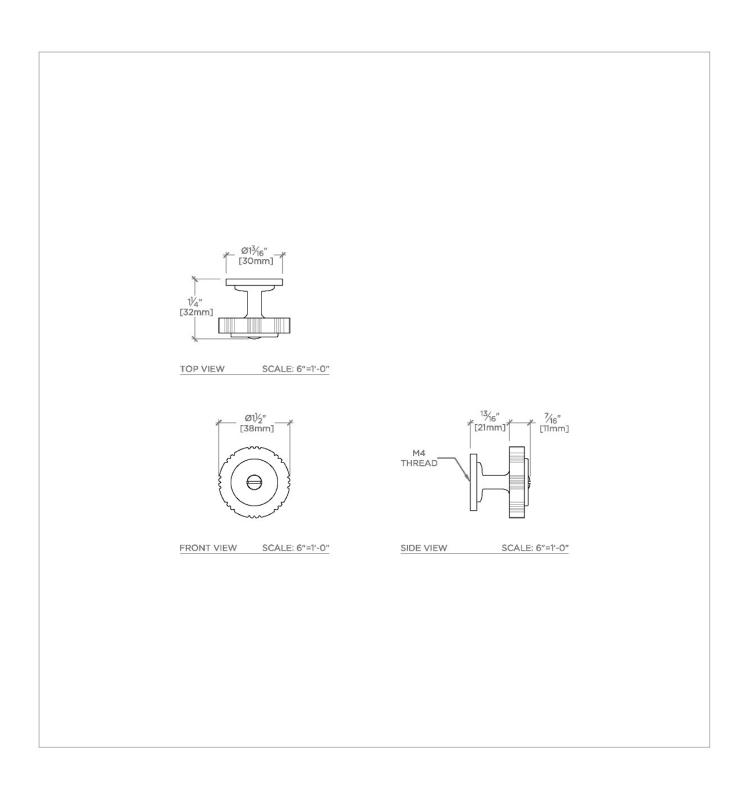

## **HENRY CHRONOS**

CNHW02

Henry Chronos 1 1/2" Knob

## **PRODUCT FEATURES**

CERTIFICATIONS

Solid brass

Machined and hand-finished

 $\label{eq:Made in the UK} \mbox{Made in the UK}$ 

Includes per fixing: M4 1" Screw and M4 1 1/2" screw

PRODUCT (NOTES)

Henry Chronos 1 1/2" Knob