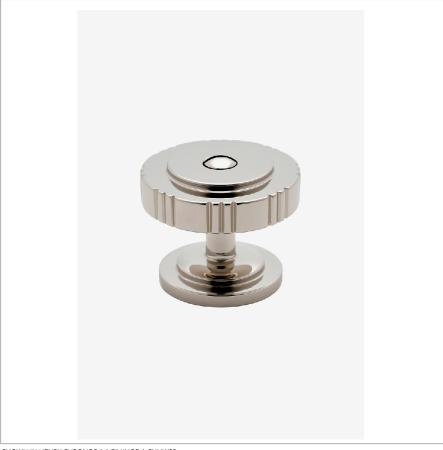

## **HENRY CHRONOS**

CNHW02

Henry Chronos 1 1/2" Knob

## **TECHNICAL DETAILS**

Hardware Primary Material: Brass Hardware Shape: Knob

SHOWN IN HENRY CHRONOS 1 1/2" KNOB | CNHW02

INSPIRATION CODES & STANDARDS

Inspired by dive watches, Henry Chronos radiates design prowess and technical precision. Chronos retains the design integrity of our original, iconic Henry collection, while imbuing it with modern details and exquisite materials.

## **PRODUCT FEATURES**

CERTIFICATIONS

Solid brass

Machined and hand-finished

 $\label{eq:Made in the UK} \mbox{Made in the UK}$ 

Includes per fixing: M4 1" Screw and M4 1 1/2" screw

PRODUCT (NOTES)

Henry Chronos 1 1/2" Knob