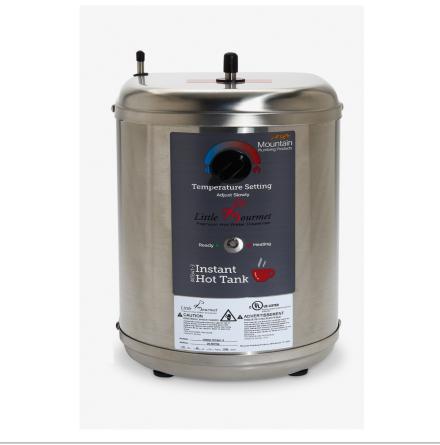

## **PRODUCT FEATURES**

5/8 gallon stainless steel tank Heats water up to 190ŰF max Heats 60 cups per hour Adjustable Thermostat