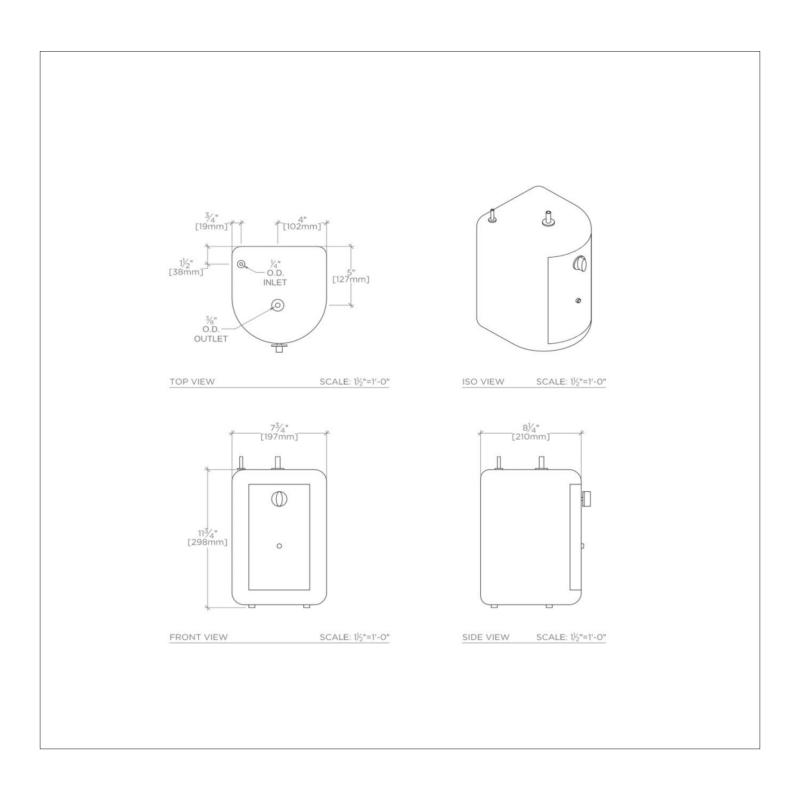

## TECHNICAL DETAILS

Inlet Connection Size: 1/4"
Inlet Connection Type: TUBE OD
Outlet Connection Size: 3/8"
Outlet Connection Type: TUBE OD
Water Pressure Maximum: 85.0 psi
Water Pressure Minimum: 20.0 psi
Water Pressure Recommended: 45.0 psi