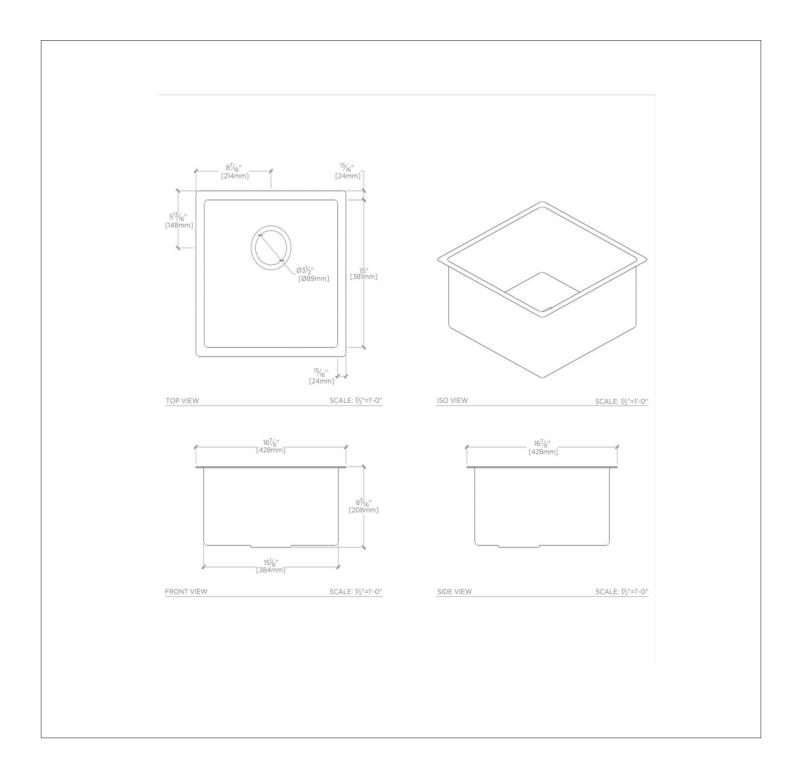

## **TECHNICAL DETAILS**

Outer Rim Shape: Square

ADA Compliance: When installed per ADA guidelines Bowl Shape: Square Drain Hole Diameter: 3 1/2" Drilling Option: None Garbage Disposal: Y Depth / Width: 16 7/8" Height: 8 3/16" Installation Type: Undermount Length: 16 7/8"