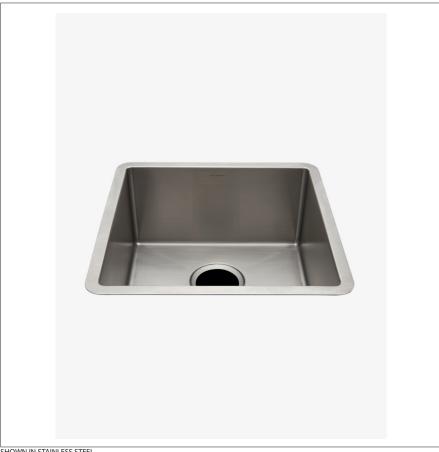

## WATERWORKS

KRSK17 **KERR** 

Kerr 16 7/8" x 16 7/8" Stainless Steel Undermount Prep Sink with Rear Drain

SHOWN IN STAINLESS STEEL

KERR KRSK17

Kerr 16 7/8" x 16 7/8" Stainless Steel Undermount Prep Sink with Rear Drain