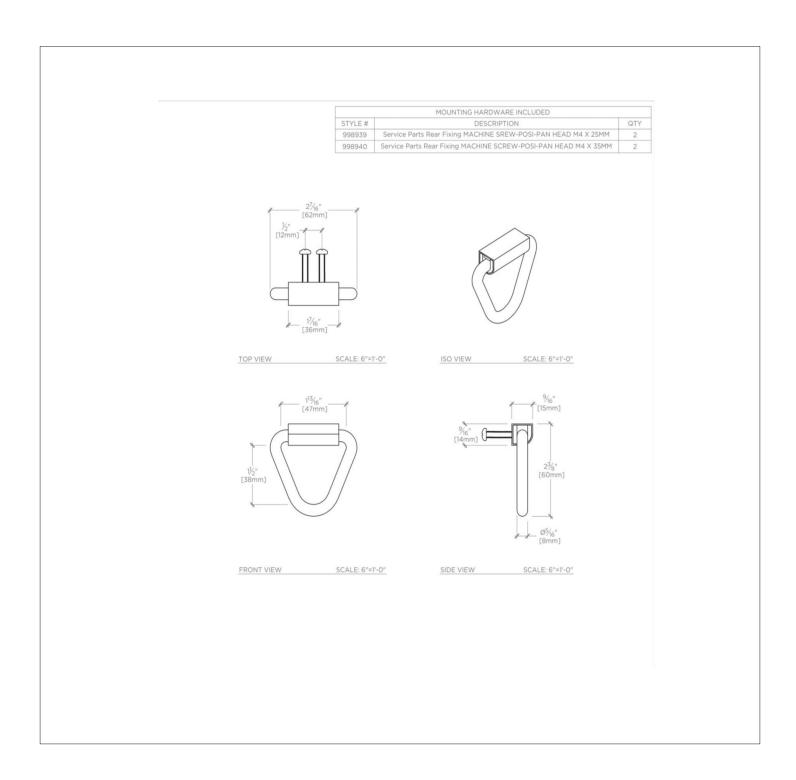

### TECHNICAL DETAILS

Height: 2 3/8" Length: 2 7/16"

SHOWN IN FALLBROOK LEATHER HINGED PULL

### PRODUCT FEATURES

Fine Italian Leather

Machine-stitched, hand-assembled in Europe

Includes per fixing: Machine Screw-POSI-Pan Head M4 X 25MM and Machine Screw-POSI-Pan Head M4 X 35MM