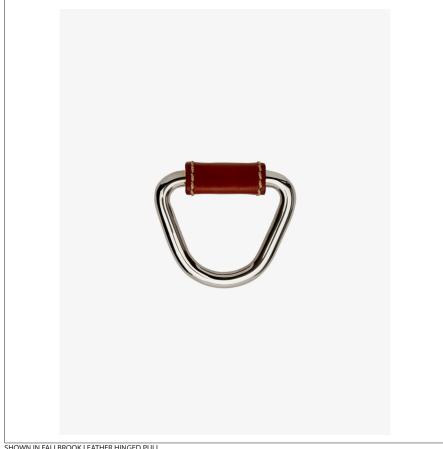

# WATERWORKS

FKHW02 **FALLBROOK** 

Fallbrook 1 3/4" Leather Pull

### TECHNICAL DETAILS

Height: 2 3/8" Length: 2 7/16"

SHOWN IN FALLBROOK LEATHER HINGED PULL

#### **INSPIRATION**

 $Recalling \ a \ touch \ of \ '40s \ glamour \ and \ classic \ equestrian \ vibe \ in \ its \ hand-stitched \ Italian \ leather \ and \ solid$ hand-polished brass, Fallbrook drop pulls and knobs lend a rich, enduring appeal to modern and transitional rooms.

# FALLBROOK FKHW02

Fallbrook 1 3/4" Leather Pull