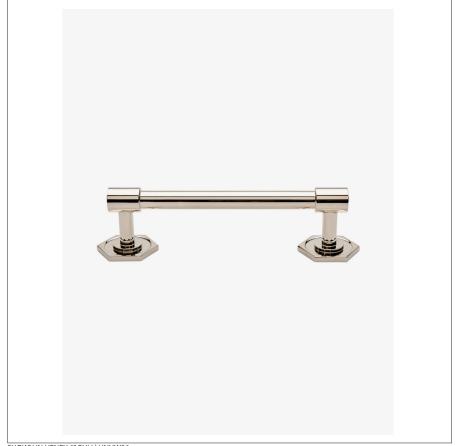

### HENRY Henry 6" Pull

## HNHW06

#### TECHNICAL DETAILS

Height: 1 5/8" Length: 7 7/8"

SHOWN IN HENRY 6" PULL| HNHW06