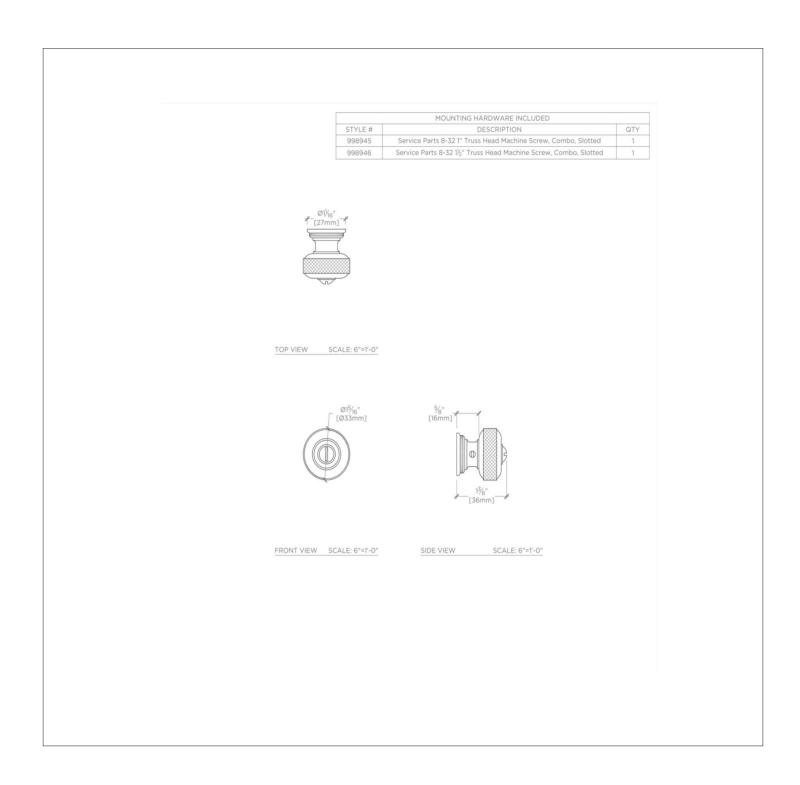

#### RWHW01 R.W. ATLAS

R.W. Atlas 1 1/4" Round Knob

# **TECHNICAL DETAILS**

Hardware Primary Material: Brass Hardware Shape: Knob Primary Material: Brass Suggested Application: All Applications

SHOWN IN R.W. ATLAS 1 1/4" ROUND KNOB| RWHW01

# **PRODUCT FEATURES**

Solid Brass Machined Includes fixing screws

# R.W. ATLAS RWHW01

R.W. Atlas 1 1/4" Round Knob