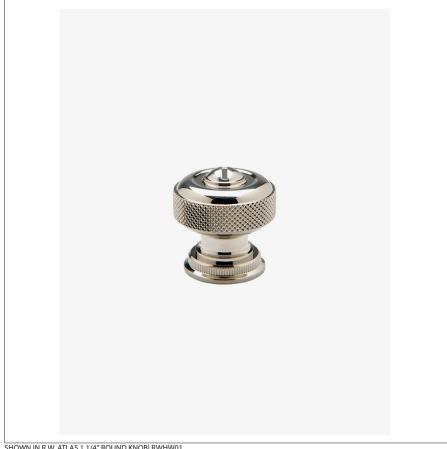

#### RWHW01 R.W. ATLAS

R.W. Atlas 1 1/4" Round Knob

# **TECHNICAL DETAILS**

Hardware Primary Material: Brass Hardware Shape: Knob Primary Material: Brass Suggested Application: All Applications

SHOWN IN R.W. ATLAS 1 1/4" ROUND KNOB| RWHW01

# R.W. ATLAS RWHW01

R.W. Atlas 1 1/4" Round Knob