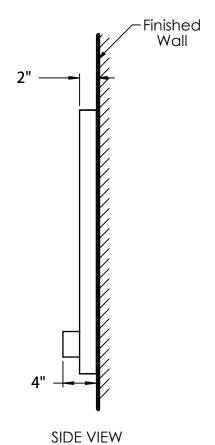

## **PRODUCT MEASUREMENTS**

Width: 22" Depth: 4" Height: 31"

## **ROUGHING-IN DIMENSIONS**

Please Note: All drawings contain the necessary measurements which are subject to standard industry tolerances. They are stated in inches and are non-binding. Exact measurements, in particular for customized installation scenarios, can only be taken from the finished product.