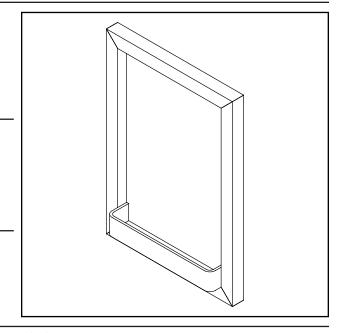

## PRODUCT DESCRIPTION

9745 Series 22" Wall Mirror

- Available in Espresso (ESP) or Cherry (CW) Finish
- Integrated Storage Shelf

## **PRODUCT MEASUREMENTS**

Width: 22" Depth: 4" Height: 31"