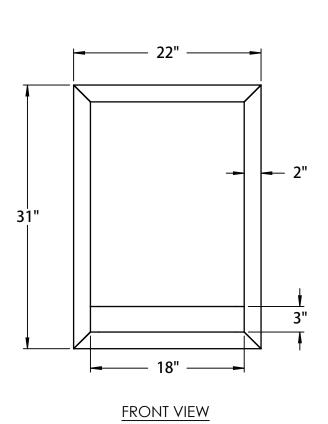

## **PRODUCT MEASUREMENTS**

Width: 22" Depth: 4" Height: 31"

## **ROUGHING-IN DIMENSIONS**

Please Note: All drawings contain the necessary measurements which are subject to standard industry tolerances. They are stated in inches and are non-binding. Exact measurements, in particular for customized installation scenarios, can only be taken from the finished product.