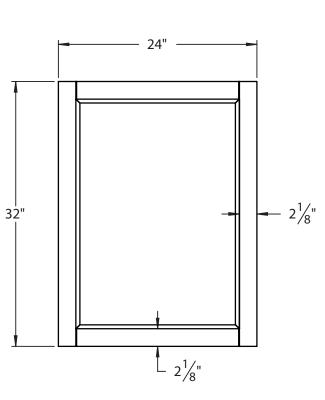

## **PRODUCT MEASUREMENTS**

Width: 24"Depth: 1.5"Height: 32"

## **ROUGHING-IN DIMENSIONS**

Please Note: All drawings contain the necessary measurements which are subject to standard industry tolerances. They are stated in inches and are non-binding. Exact measurements, in particular for customized installation scenarios, can only be taken from the finished product.