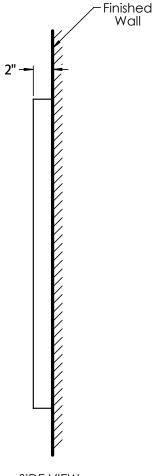

## PRODUCT MEASUREMENTS

Width: 24"Depth: 2"Height: 32"

## **ROUGHING-IN DIMENSIONS**

Please Note: All drawings contain the necessary measurements which are subject to standard industry tolerances. They are stated in inches and are non-binding. Exact measurements, in particular for customized installation scenarios, can only be taken from the finished product.

FRONT VIEW

**SIDE VIEW** 

Customer Service: 561-274-2110 www.decolav.com