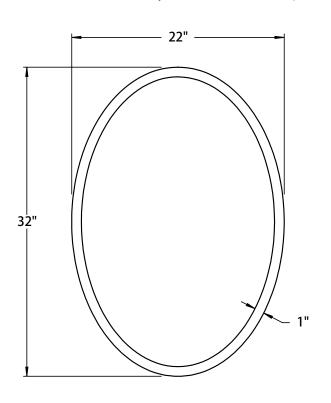

## PRODUCT MEASUREMENTS

Width: 24"Depth: 2"Height: 32"

## **ROUGHING-IN DIMENSIONS**

Please Note: All drawings contain the necessary measurements which are subject to standard industry tolerances. They are stated in inches and are non-binding. Exact measurements, in particular for customized installation scenarios, can only be taken from the finished product.

FRONT VIEW

**SIDE VIEW** 

Customer Service: 561-274-2110 www.decolav.com